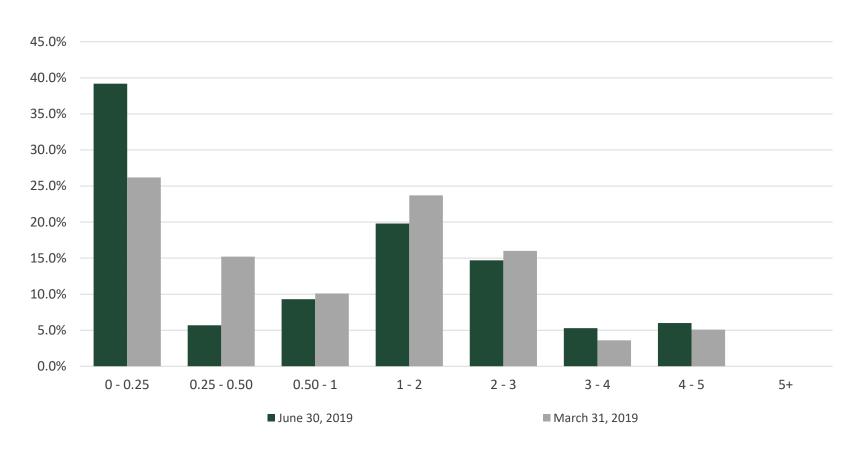

## **Duration Distribution**

#### City of San Clemente Consolidated June 30, 2019 vs. March 31, 2019

|          | 0 - 0.25 | 0.25 - 0.50 | 0.50 - 1 | 1 - 2 | 2 - 3 | 3 - 4 | 4 - 5 | 5+   |
|----------|----------|-------------|----------|-------|-------|-------|-------|------|
| 06/30/19 | 39.2%    | 5.7%        | 9.3%     | 19.8% | 14.7% | 5.3%  | 6.0%  | 0.0% |
| 03/31/19 | 26.2%    | 15.2%       | 10.1%    | 23.7% | 16.0% | 3.6%  | 5.1%  | 0.0% |