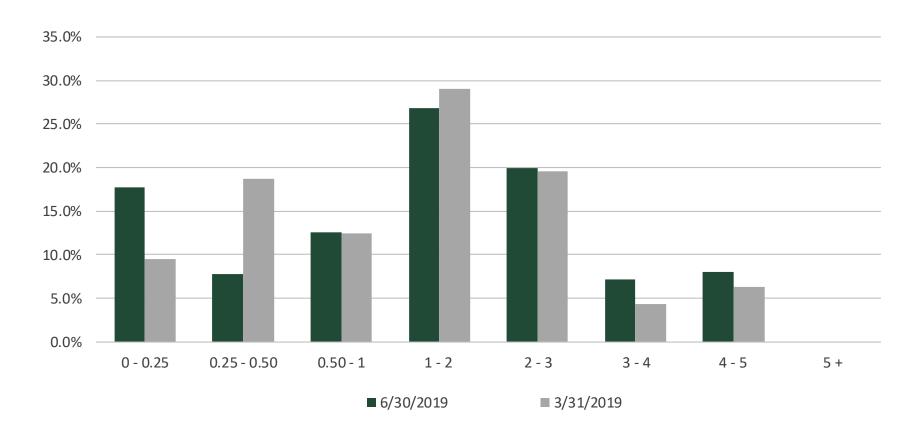

#### **City of San Clemente Consolidated**

Not Including LAIF and Cash March 31, 2019 vs. December 31, 2018

|           | 0 - 0.25 | 0.25 - 0.50 | 0.50 - 1 | 1-2   | 2 - 3 | 3 - 4 | 4 - 5 | 5+   |
|-----------|----------|-------------|----------|-------|-------|-------|-------|------|
| 6/30/2019 | 17.7%    | 7.8%        | 12.6%    | 26.8% | 19.9% | 7.2%  | 8.1%  | 0.0% |
| 3/31/2019 | 9.5%     | 18.7%       | 12.4%    | 29.1% | 19.6% | 4.4%  | 6.3%  | 0.0% |