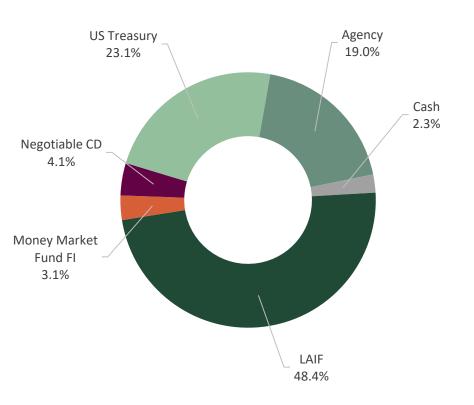

## **Sector Distribution**

#### **San Clemente Investment Portfolio Earnings Comparison**

| Sector                  | Market Value<br>6/30/2019 | Market Value<br>3/31/2019 | Yield to Maturity<br>6/30/2019 | Effective Duration 6/30/2019 | Change      |
|-------------------------|---------------------------|---------------------------|--------------------------------|------------------------------|-------------|
| US Treasury             | 43,348,059                | 45,474,563                | 1.91                           | 1.38                         | (2,126,504) |
| Agency                  | 45,638,683                | 46,120,747                | 1.99                           | 1.67                         | (482,064)   |
| US Corporate            | 15,335,903                | 12,162,132                | 2.18                           | 2.00                         | 3,173,771   |
| ABS                     | 2,745,299                 | 3,267,438                 | 2.24                           | 0.86                         | (522,139)   |
| Negotiable CD           | 3,015,604                 | 4,672,956                 | 2.43                           | 1.08                         | (1,657,353) |
| <b>Commercial Paper</b> | -                         | -                         | -                              | -                            | -           |
| Supranational           | 2,389,836                 | 2,354,651                 | 1.82                           | 2.44                         | 35,185      |
| LAIF                    | 35,715,602                | 23,270,804                | 2.41                           | -                            | 12,444,798  |
| Money Market Fund FI    | 2,363,302                 | 618,148                   | 2.20                           | -                            | 1,745,154   |
| Cash                    | 1,659,946                 | 1,859,603                 | -                              | -                            | (199,658)   |
| TOTAL                   | 152,212,233               | 139,801,043               | 2.08                           | 1.17                         | 12,411,190  |