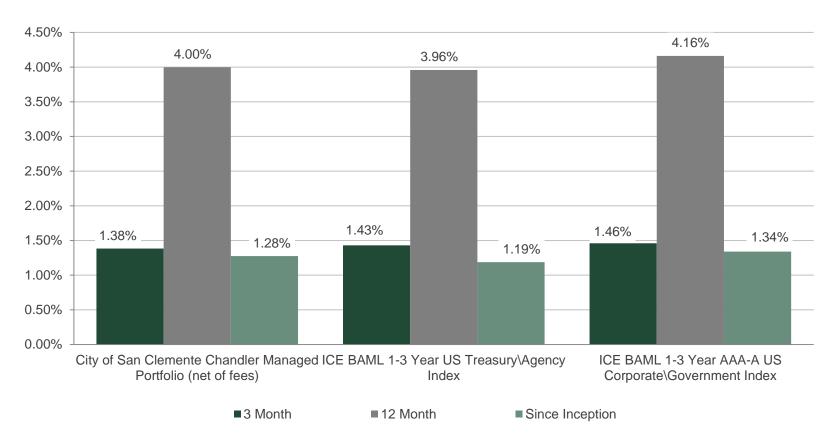

# Total Return (Net of Fees)

| Portfolio Total Rate of Return as of 06/30/2019               | 3 Month | 12 Month | Since Inception |
|---------------------------------------------------------------|---------|----------|-----------------|
| City of San Clemente Chandler Managed Portfolio (net of fees) | 1.38%   | 4.00%    | 1.28%           |
| Benchmark Total Rate of Return                                | 3 Month | 12 Month | Since Inception |
| ICE BAML 1-3 Year US Treasury\Agency Index                    | 1.43%   | 3.96%    | 1.19%           |
| ICE BAML 1-3 Year AAA-A US Corporate\Government Index         | 1.46%   | 4.16%    | 1.34%           |