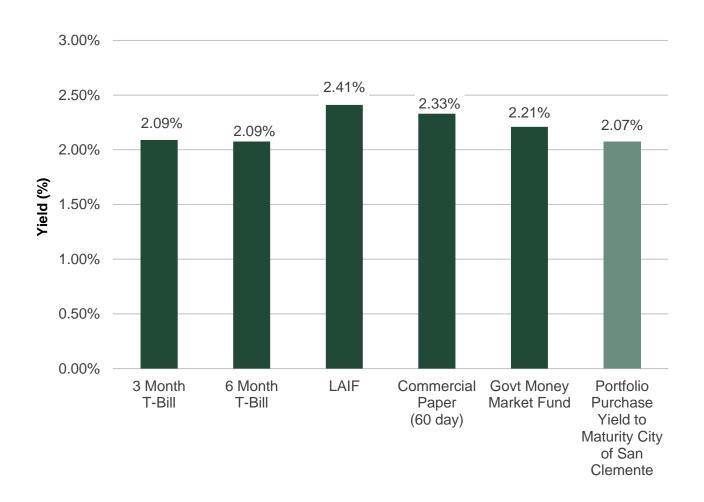

# Portfolio Characteristics

|                        | 6/30/2     | 3/31/2019   |             |
|------------------------|------------|-------------|-------------|
|                        | Benchmark* | Portfolio   | Portfolio   |
| Average Maturity (yrs) | 1.86       | 1.25        | 1.33        |
| Modified Duration      | 1.80       | 1.17        | 1.24        |
| Average Purchase Yield | n/a        | 2.07%       | 1.99%       |
| Average Market Yield   | 1.81%      | 2.08%       | 2.38%       |
| Average Quality**      | AAA        | AA+/Aa1     | AA+/Aaa     |
| Total Market Value     |            | 152,212,233 | 139,801,043 |

#### **San Clemente Investment Portfolio Earnings Comparison**

| Sector                  | Market Value<br>6/30/2019 | Market Value<br>3/31/2019 | Yield to Maturity<br>6/30/2019 | Effective Duration 6/30/2019 | Change      |
|-------------------------|---------------------------|---------------------------|--------------------------------|------------------------------|-------------|
| US Treasury             | 43,348,059                | 45,474,563                | 1.91                           | 1.38                         | (2,126,504) |
| Agency                  | 45,638,683                | 46,120,747                | 1.99                           | 1.67                         | (482,064)   |
| US Corporate            | 15,335,903                | 12,162,132                | 2.18                           | 2.00                         | 3,173,771   |
| ABS                     | 2,745,299                 | 3,267,438                 | 2.24                           | 0.86                         | (522,139)   |
| Negotiable CD           | 3,015,604                 | 4,672,956                 | 2.43                           | 1.08                         | (1,657,353) |
| <b>Commercial Paper</b> | -                         | -                         | -                              | -                            | -           |
| Supranational           | 2,389,836                 | 2,354,651                 | 1.82                           | 2.44                         | 35,185      |
| LAIF                    | 35,715,602                | 23,270,804                | 2.41                           | -                            | 12,444,798  |
| Money Market Fund FI    | 2,363,302                 | 618,148                   | 2.20                           | -                            | 1,745,154   |
| Cash                    | 1,659,946                 | 1,859,603                 | -                              | -                            | (199,658)   |
| TOTAL                   | 152,212,233               | 139,801,043               | 2.08                           | 1.17                         | 12,411,190  |