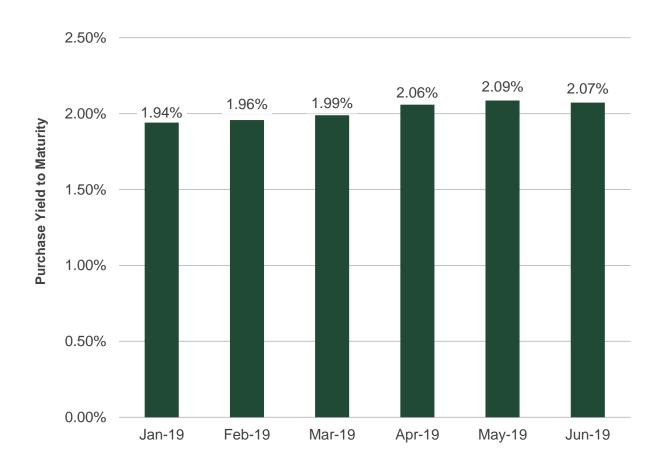

# Historical Purchase Yield to Maturity

#### San Clemente Investment Portfolio Purchase Yield to Maturity

# Portfolio Characteristics

|                        | 6/30/2     | 3/31/2019   |             |
|------------------------|------------|-------------|-------------|
|                        | Benchmark* | Portfolio   | Portfolio   |
| Average Maturity (yrs) | 1.86       | 1.25        | 1.33        |
| Modified Duration      | 1.80       | 1.17        | 1.24        |
| Average Purchase Yield | n/a        | 2.07%       | 1.99%       |
| Average Market Yield   | 1.81%      | 2.08%       | 2.38%       |
| Average Quality**      | AAA        | AA+/Aa1     | AA+/Aaa     |
| Total Market Value     |            | 152,212,233 | 139,801,043 |