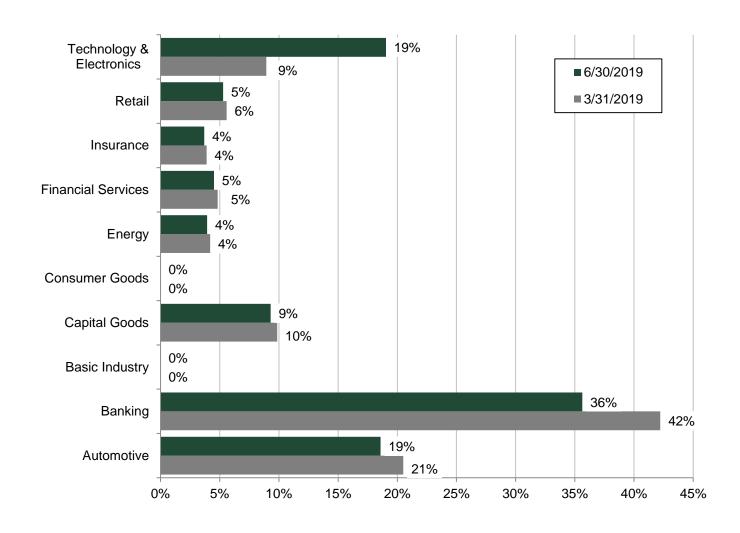

LAIF                    | 35,715,602                | 23,270,804                | 2.41                           | -                            | 12,444,798  |
| Money Market Fund FI    | 2,363,302                 | 618,148                   | 2.20                           | -                            | 1,745,154   |
| Cash                    | 1,659,946                 | 1,859,603                 | -                              | -                            | (199,658)   |
| TOTAL                   | 152,212,233               | 139,801,043               | 2.08                           | 1.17                         | 12,411,190  |



## **Sector Distribution**

#### **City of San Clemente Consolidated**





March 31, 2019

# **Industry Holdings**



# Corporate/Industry Holdings



# **Quality Distribution**

#### **City of San Clemente Consolidated** June 30, 2019 vs. March 31, 2019



|          | AAA  | AA    | А    | <a< th=""><th>NR</th></a<> | NR    |
|----------|------|-------|------|----------------------------|-------|
| 06/30/19 | 4.2% | 62.1% | 6.1% | 0.0%                       | 27.6% |
| 03/31/19 | 4.9% | 67.2% | 5.8% | 0.0%                       | 22.1% |

Source: S&P Ratings

## **Duration Distribution**

#### City of San Clemente Consolidated June 30, 2019 vs. March 31, 2019



|          | 0 - 0.25 | 0.25 - 0.50 | 0.50 - 1 | 1 - 2 | 2 - 3 | 3 - 4 | 4 - 5 | 5+   |
|----------|----------|-------------|----------|-------|-------|-------|-------|------|
| 06/30/19 | 39.2%    | 5.7%        | 9.3%     | 19.8% | 14.7% | 5.3%  | 6.0%  | 0.0% |
| 03/31/19 |