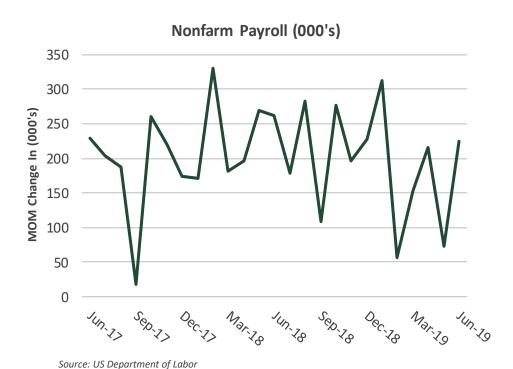

#### **Employment**

Source: US Department of Labor

U.S. nonfarm payrolls rose by 224,000 in June, well above the consensus forecast of 165,000. April and May payrolls were revised down by a total of just 11,000. On a trailing 3-month basis payrolls increased an average of 171,000, more than enough to absorb new entrants into the labor market. The unemployment rate ticked up to 3.7% in June from 3.6% in May as the participation rate also increased to 62.9% from 62.8%. A broader measure of unemployment called the U-6, which includes those who are marginally attached to the labor force and employed part time for economic reasons, also edged up to 7.2% in June from 7.1% in May. Wages rose 0.2% in June (slightly below expectations), following and upwardly revised 0.3% increase in May. On a year-over-year basis, wages were up 3.1% in June, versus up 3.2% in May.