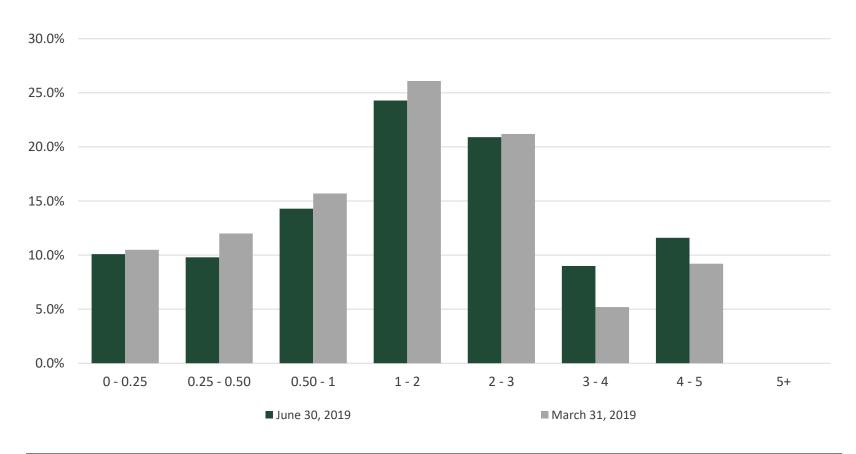

## **Duration Distribution**

#### City of San Clemente Consolidated June 30, 2019 vs. March 31, 2019

|          | 0 - 0.25 | 0.25 - 0.50 | 0.50 - 1 | 1 - 2 | 2 - 3 | 3 - 4 | 4 - 5 | 5+   |
|----------|----------|-------------|----------|-------|-------|-------|-------|------|
| 06/30/19 | 39.2%    | 5.7%        | 9.3%     | 19.8% | 14.7% | 5.3%  | 6.0%  | 0.0% |
| 03/31/19 | 26.2%    | 15.2%       | 10.1%    | 23.7% | 16.0% | 3.6%  | 5.1%  | 0.0% |