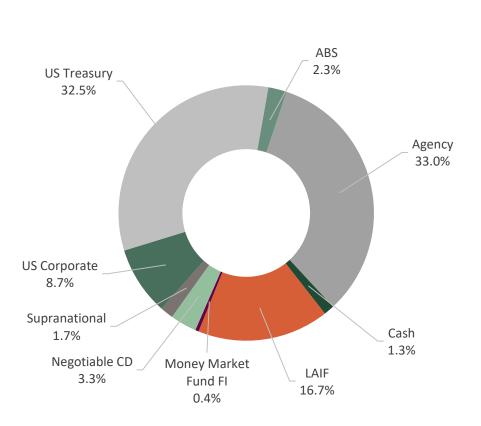

#### **San Clemente Investment Portfolio Earnings Comparison**

| Sector                  | Market Value<br>6/30/2019 | Market Value<br>3/31/2019 | Yield to Maturity<br>6/30/2019 | Effective Duration 6/30/2019 | Change      |
|-------------------------|---------------------------|---------------------------|--------------------------------|------------------------------|-------------|
| US Treasury             | 43,348,059                | 45,474,563                | 1.91                           | 1.38                         | (2,126,504) |
| Agency                  | 45,638,683                | 46,120,747                | 1.99                           | 1.67                         | (482,064)   |
| US Corporate            | 15,335,903                | 12,162,132                | 2.18                           | 2.00                         | 3,173,771   |
| ABS                     | 2,745,299                 | 3,267,438                 | 2.24                           | 0.86                         | (522,139)   |
| Negotiable CD           | 3,015,604                 | 4,672,956                 | 2.43                           | 1.08                         | (1,657,353) |
| <b>Commercial Paper</b> | -                         | -                         | -                              | -                            | -           |
| Supranational           | 2,389,836                 | 2,354,651                 | 1.82                           | 2.44                         | 35,185      |
| LAIF                    | 35,715,602                | 23,270,804                | 2.41                           | -                            | 12,444,798  |
| Money Market Fund FI    | 2,363,302                 | 618,148                   | 2.20                           | -                            | 1,745,154   |
| Cash                    | 1,659,946                 | 1,859,603                 | -                              | -                            | (199,658)   |
| TOTAL                   | 152,212,233               | 139,801,043               | 2.08                           | 1.17                         | 12,411,190  |

## **Sector Distribution**