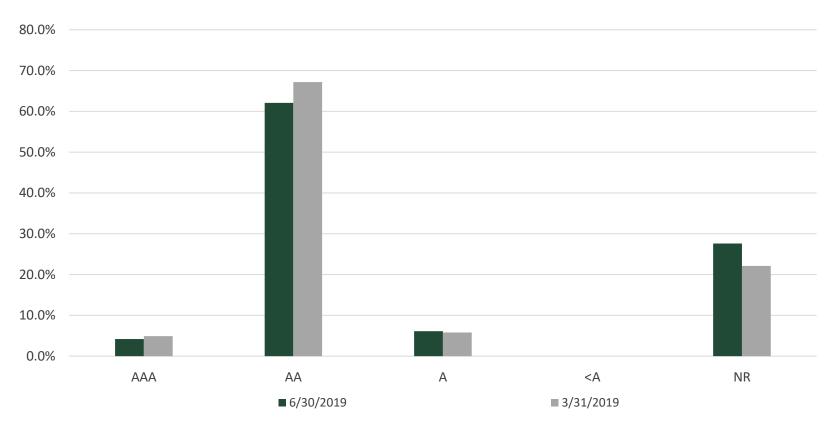

# **Quality Distribution**

#### **City of San Clemente Consolidated** June 30, 2019 vs. March 31, 2019

|          | AAA  | AA    | А    | <a< th=""><th>NR</th></a<> | NR    |
|----------|------|-------|------|----------------------------|-------|
| 06/30/19 | 4.2% | 62.1% | 6.1% | 0.0%                       | 27.6% |
| 03/31/19 | 4.9% | 67.2% | 5.8% | 0.0%                       | 22.1% |

Source: S&P Ratings