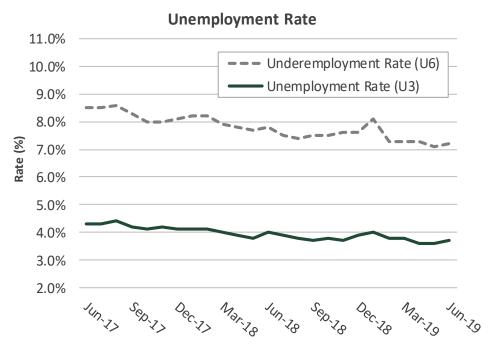

#### **Employment**

Source: US Department of Labor

U.S. nonfarm payrolls rose by 224,000 in June, well above the consensus forecast of 165,000. April and May payrolls were revised down by a total of just 11,000. On a trailing 3-month basis payrolls increased an average of 171,000, more than enough to absorb new entrants into the labor market. The unemployment rate ticked up to 3.7% in June from 3.6% in May as the participation rate also increased to 62.9% from 62.8%. A broader measure of unemployment called the U-6, which includes those who are marginally attached to the labor force and employed part time for economic reasons, also edged up to 7.2% in June from 7.1% in May. Wages rose 0.2% in June (slightly below expectations), following and upwardly revised 0.3% increase in May. On a year-over-year basis, wages were up 3.1% in June, versus up 3.2% in May.