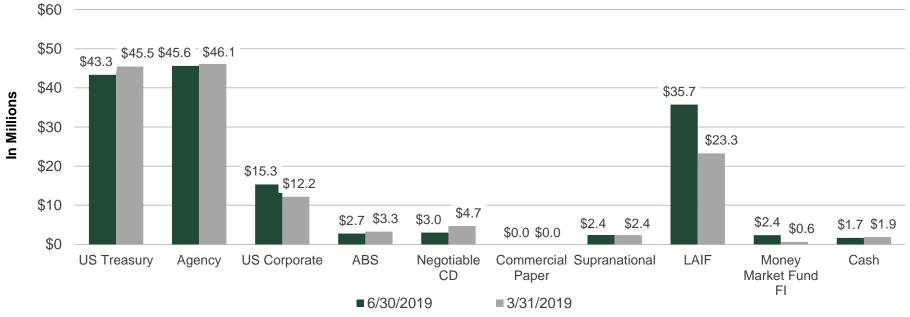

#### **San Clemente Investment Portfolio Earnings Comparison**

| Sector                  | Market Value<br>6/30/2019 | Market Value<br>3/31/2019 | Yield to Maturity<br>6/30/2019 | Effective Duration 6/30/2019 | Change      |
|-------------------------|---------------------------|---------------------------|--------------------------------|------------------------------|-------------|
| US Treasury             | 43,348,059                | 45,474,563                | 1.91                           | 1.38                         | (2,126,504) |
| Agency                  | 45,638,683                | 46,120,747                | 1.99                           | 1.67                         | (482,064)   |
| US Corporate            | 15,335,903                | 12,162,132                | 2.18                           | 2.00                         | 3,173,771   |
| ABS                     | 2,745,299                 | 3,267,438                 | 2.24                           | 0.86                         | (522,139)   |
| Negotiable CD           | 3,015,604                 | 4,672,956                 | 2.43                           | 1.08                         | (1,657,353) |
| <b>Commercial Paper</b> | -                         | -                         | -                              | -                            | -           |
| Supranational           | 2,389,836                 | 2,354,651                 | 1.82                           | 2.44                         | 35,185      |
| LAIF                    | 35,715,602                | 23,270,804                | 2.41                           | -                            | 12,444,798  |
| Money Market Fund FI    | 2,363,302                 | 618,148                   | 2.20                           | -                            | 1,745,154   |
| Cash                    | 1,659,946                 | 1,859,603                 | -                              | -                            | (199,658)   |
| TOTAL                   | 152,212,233               | 139,801,043               | 2.08                           | 1.17                         | 12,411,190  |

## **Sector Distribution**