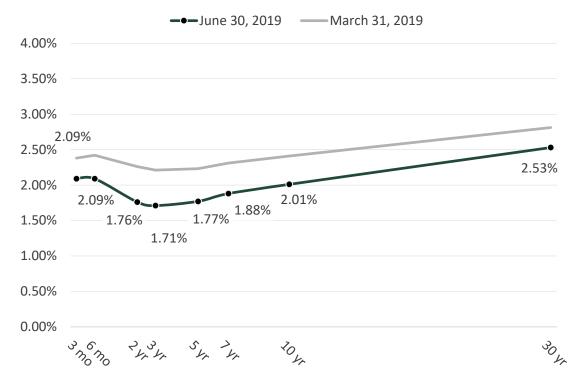

Yield Curves

As of June 30, 2019

#### March 31, 2019 and June 30, 2019

| Term    | 3/31/2019 | 6/30/2019 |
|---------|-----------|-----------|
| 3 Month | 2.38%     | 2.09%     |
| 6 Month | 2.42%     | 2.09%     |
| 2 Year  | 2.26%     | 1.76%     |
| 5 Year  | 2.23%     | 1.77%     |
| 10 Year | 2.41%     | 2.01%     |
| 30 Year | 2.81%     | 2.53%     |

The shape of the Treasury yield curve has changed significantly on a year-over-year basis. As of month-end in June, the 3-month T-bill yield was up nearly 18 basis points, the 2-Year Treasury yield was down 77 basis points, and the 10-Year Treasury yield was down nearly 86 basis points, year-over-year. The current shape of the yield curve implies that market participants are pricing-in multiple rate cuts. We believe the decline in long-term Treasury yields reflects a high level of market participants' nervousness about the outlook for global economic growth and a decline in global inflation expectations.