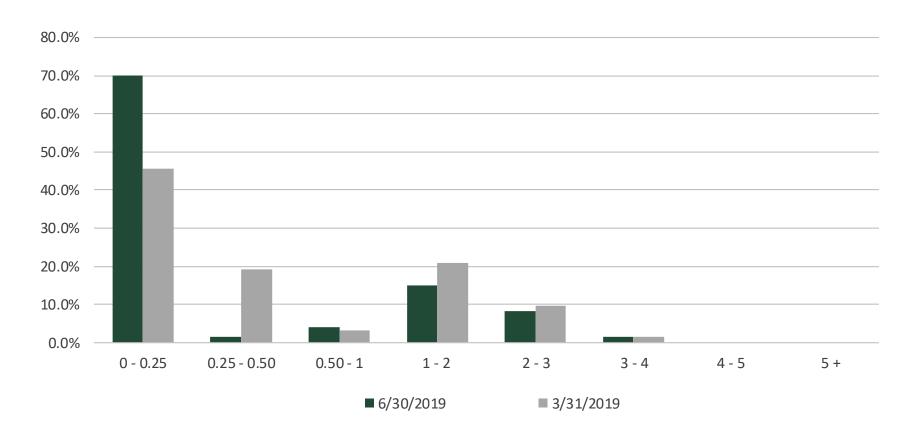

## **Duration Distribution**

#### **City of San Clemente Consolidated**

Not Including LAIF and Cash March 31, 2019 vs. December 31, 2018

|           | 0 - 0.25 | 0.25 - 0.50 | 0.50 - 1 | 1-2   | 2 - 3 | 3 - 4 | 4 - 5 | 5+   |
|-----------|----------|-------------|----------|-------|-------|-------|-------|------|
| 6/30/2019 | 17.7%    | 7.8%        | 12.6%    | 26.8% | 19.9% | 7.2%  | 8.1%  | 0.0% |
| 3/31/2019 | 9.5%     | 18.7%       | 12.4%    | 29.1% | 19.6% | 4.4%  | 6.3%  | 0.0% |