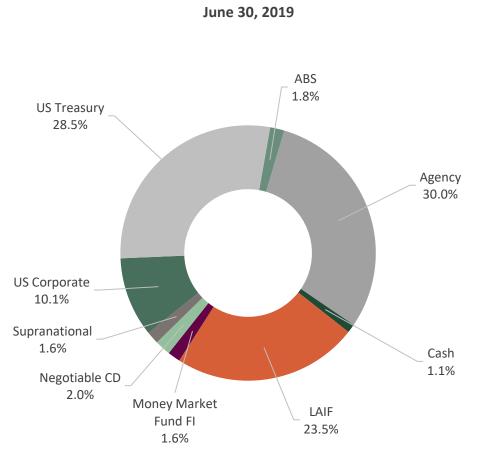

.82                           | 2.44                         | 35,185      |
| LAIF                    | 35,715,602                | 23,270,804                | 2.41                           | -                            | 12,444,798  |
| Money Market Fund FI    | 2,363,302                 | 618,148                   | 2.20                           | -                            | 1,745,154   |
| Cash                    | 1,659,946                 | 1,859,603                 | -                              | -                            | (199,658)   |
| TOTAL                   | 152,212,233               | 139,801,043               | 2.08                           | 1.17                         | 12,411,190  |



## **Sector Distribution**

#### **City of San Clemente Consolidated**





March 31, 2019

# **Industry Holdings**



# Corporate/Industry Holdings



# **Quality Distribution**

#### **City of San Clemente Consolidated** June 30, 2019 vs. March 31, 2019



|          | AAA  | AA    | А    | <a< th=""><th>NR</th></a<> | NR    |
|----------|------|-------|------|----------------------------|-------|
| 06/30/19 | 4.2% | 62.1% | 6.1% | 0.0%                       | 27.6% |
| 03/31/19 | 4.9% | 67.2% | 5.8% | 0.0%                       | 22.1% |

Source: S&P Ratings

## **Duration Distribution**

#### City of San Clemente Consolidated June 30, 2019 vs. March 31, 2019



|          | 0 - 0.25 | 0.25 - 0.50 | 0.50 - 1 | 1 - 2 | 2 - 3 | 3 - 4 | 4 - 5 | 5+   |
|----------|----------|-------------|----------|-------|-------|-------|-------|------|
| 06/30/19 | 39.2%