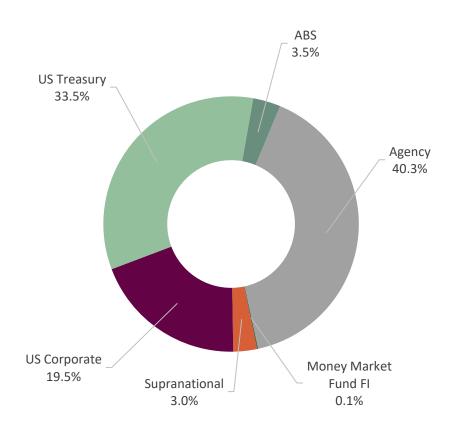

## **Sector Distribution**

#### **San Clemente Investment Portfolio Earnings Comparison**

| Sector                  | Market Value<br>6/30/2019 | Market Value<br>3/31/2019 | Yield to Maturity<br>6/30/2019 | Effective Duration 6/30/2019 | Change      |
|-------------------------|---------------------------|---------------------------|--------------------------------|------------------------------|-------------|
| US Treasury             | 43,348,059                | 45,474,563                | 1.91                           | 1.38                         | (2,126,504) |
| Agency                  | 45,638,683                | 46,120,747                | 1.99                           | 1.67                         | (482,064)   |
| US Corporate            | 15,335,903                | 12,162,132                | 2.18                           | 2.00                         | 3,173,771   |
| ABS                     | 2,745,299                 | 3,267,438                 | 2.24                           | 0.86                         | (522,139)   |
| Negotiable CD           | 3,015,604                 | 4,672,956                 | 2.43                           | 1.08                         | (1,657,353) |
| <b>Commercial Paper</b> | -                         | -                         | -                              | -                            | -           |
| Supranational           | 2,389,836                 | 2,354,651                 | 1.82                           | 2.44                         | 35,185      |
| LAIF                    | 35,715,602                | 23,270,804                | 2.41                           | -                            | 12,444,798  |
| Money Market Fund FI    | 2,363,302                 | 618,148                   | 2.20                           | -                            | 1,745,154   |
| Cash                    | 1,659,946                 | 1,859,603                 | -                              | -                            | (199,658)   |
| TOTAL                   | 152,212,233               | 139,801,043               | 2.08                           | 1.17                         | 12,411,190  |