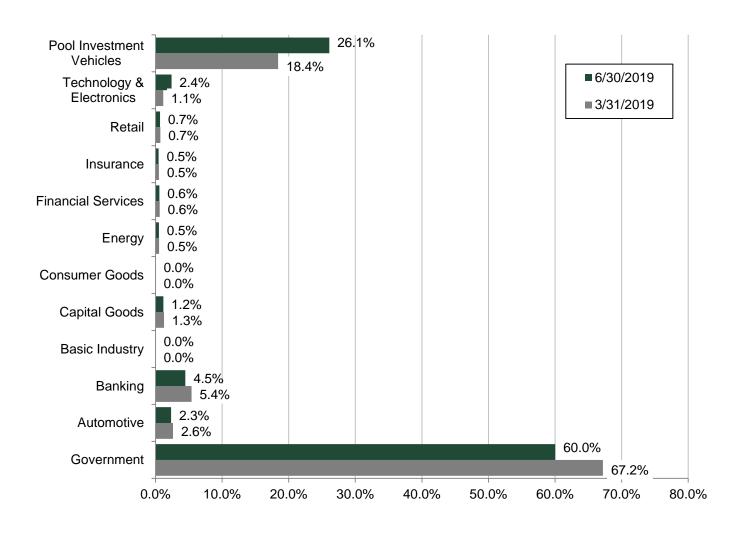

| 35,185      |
| LAIF                    | 35,715,602                | 23,270,804                | 2.41                           | -                            | 12,444,798  |
| Money Market Fund FI    | 2,363,302                 | 618,148                   | 2.20                           | -                            | 1,745,154   |
| Cash                    | 1,659,946                 | 1,859,603                 | -                              | -                            | (199,658)   |
| TOTAL                   | 152,212,233               | 139,801,043               | 2.08                           | 1.17                         | 12,411,190  |



## **Sector Distribution**

#### **City of San Clemente Consolidated**





March 31, 2019

# **Industry Holdings**



# Corporate/Industry Holdings



# **Quality Distribution**

#### **City of San Clemente Consolidated** June 30, 2019 vs. March 31, 2019



|          | AAA  | AA    | А    | <a< th=""><th>NR</th></a<> | NR    |
|----------|------|-------|------|----------------------------|-------|
| 06/30/19 | 4.2% | 62.1% | 6.1% | 0.0%                       | 27.6% |
| 03/31/19 | 4.9% | 67.2% | 5.8% | 0.0%                       | 22.1% |

Source: S&P Ratings

## **Duration Distribution**

#### City of San Clemente Consolidated June 30, 2019 vs. March 31, 2019



|          | 0 - 0.25 | 0.25 - 0.50 | 0.50 - 1 | 1 - 2 | 2 - 3 | 3 - 4 | 4 - 5 | 5+   |
|----------|----------|-------------|----------|-------|-------|-------|-------|------|
| 06/30/19 | 39.2%    | 5.7%        | 9.3%     | 19.8% | 14.7% | 5.