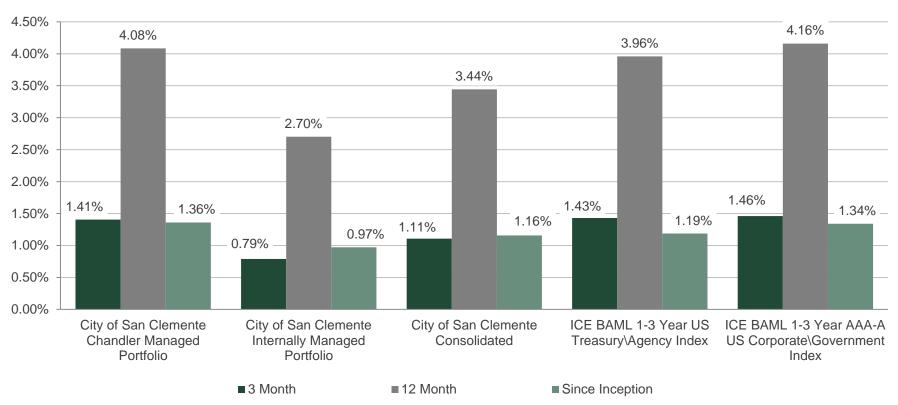

| Portfolio Total Rate of Return as of 06/30/2019       | 3 Month | 12 Month | Since Inception |
|-------------------------------------------------------|---------|----------|-----------------|
| City of San Clemente Chandler Managed Portfolio       | 1.41%   | 4.08%    | 1.36%           |
| City of San Clemente Internally Managed Portfolio     | 0.79%   | 2.70%    | 0.97%           |
| City of San Clemente Consolidated                     | 1.11%   | 3.44%    | 1.16%           |
| Benchmark Total Rate of Return                        | 3 Month | 12 Month | Since Inception |
| ICE BAML 1-3 Year US Treasury\Agency Index            | 1.43%   | 3.96%    | 1.19%           |
| ICE BAML 1-3 Year AAA-A US Corporate\Government Index | 1.46%   | 4.16%    | 1.34%           |