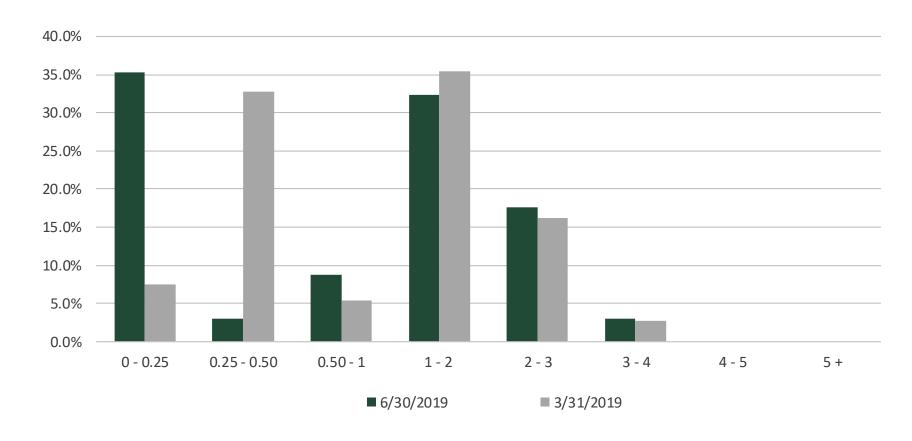

## **Duration Distribution**

#### City of San Clemente Consolidated June 30, 2019 vs. March 31, 2019

|          | 0 - 0.25 | 0.25 - 0.50 | 0.50 - 1 | 1 - 2 | 2 - 3 | 3 - 4 | 4 - 5 | 5+   |
|----------|----------|-------------|----------|-------|-------|-------|-------|------|
| 06/30/19 | 39.2%    | 5.7%        | 9.3%     | 19.8% | 14.7% | 5.3%  | 6.0%  | 0.0% |
| 03/31/19 | 26.2%    | 15.2%       | 10.1%    | 23.7% | 16.0% | 3.6%  | 5.1%  | 0.0% |