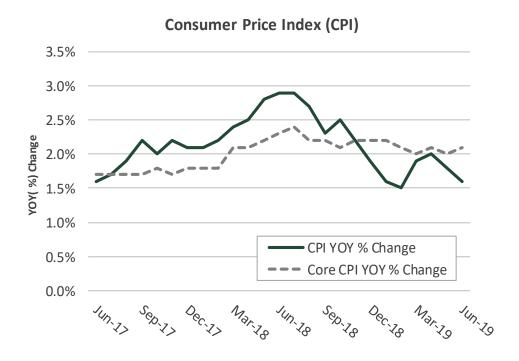

The Consumer Price Index (CPI) was up just 1.6% year-over-year in June, versus up 1.8% year-over-year in May. Core CPI (CPI less food and energy) was up 2.1% year-over-year in June, versus up 2.0% year-over-year in May. The Personal Consumption Expenditures (PCE) index was up 1.5% year-over-year in May, versus up 1.6% year-over-year in April. Core PCE, which is the Fed's primary inflation gauge, was up 1.6% year-over-year in May, unchanged from April, remaining below the Fed's 2.0% inflation target.