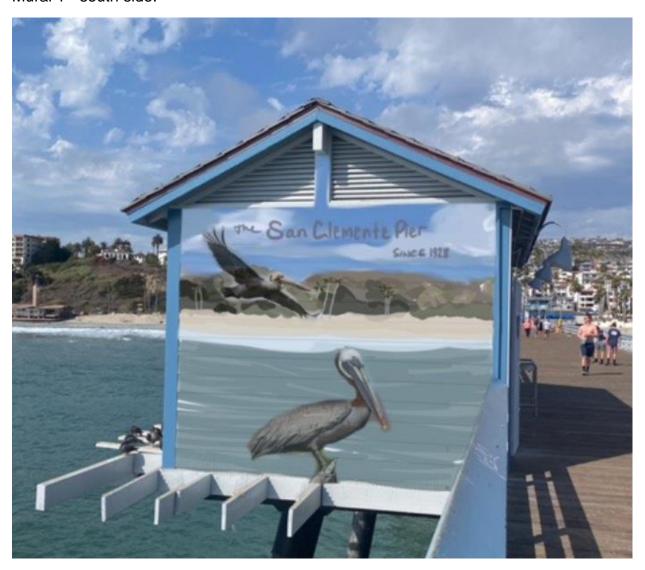

#### **Exhibit 1. Proposed mural locations**

The artwork has been designed by Dana Martino. Two murals are proposed, one on each side.

Mural 1 - on the south side, proposes a mural of the shoreline with pelicans.

#### **Exhibit 2. Proposed Mural Artwork**

Mural 1 - south side:

Mural 2 - north side:

# Art On The Pier Snack Shack 2021

Dana Martino

South Side of Pier

Dana Martino

North Side of Pier