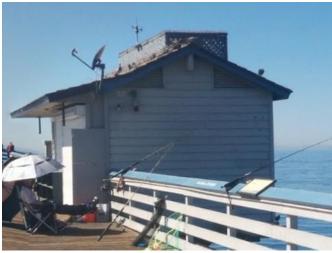

See Exhibit 1 for an image of existing site conditions.

#### **Exhibit 1. Proposed mural locations**

The artwork has been designed by Dana Martino. Two murals are proposed, one on each side.

Mural 1 - on the south side, proposes a mural of the shoreline with pelicans.