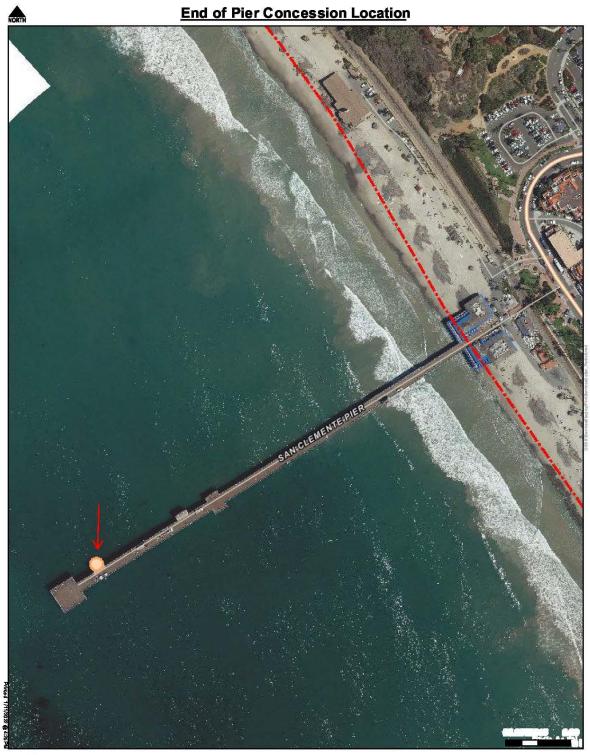

See Exhibit 1 for an image of existing site conditions.

#### **Exhibit 1. Proposed mural locations**

The artwork has been designed by Dana Martino. Two murals are proposed, one on each side.

Mural 1 - on the south side, proposes a mural of the shoreline with pelicans.