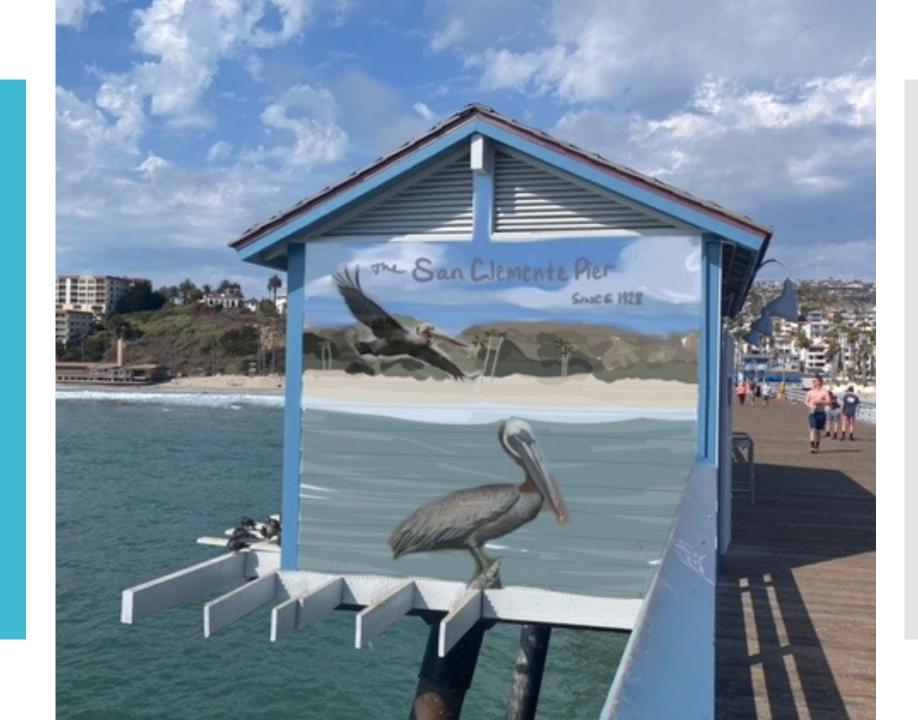

#### **Exhibit 1. Proposed mural locations**

The artwork has been designed by Dana Martino. Two murals are proposed, one on each side.

Mural 1 - on the south side, proposes a mural of the shoreline with pelicans.

#### **Exhibit 2. Proposed Mural Artwork**

Mural 1 - south side:

Mural 2 - north side:

# Art On The Pier Snack Shack 2021

Dana Martino

South Side of Pier

Dana Martino

North Side of Pier