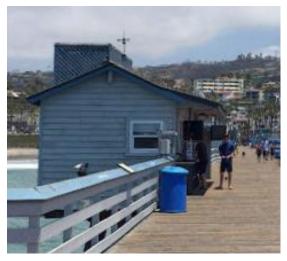

See Exhibit 1 for an image of existing site conditions.

#### **Exhibit 1. Proposed mural locations**

The artwork has been designed by Dana Martino. Two murals are proposed, one on each side.

Mural 1 - on the south side, proposes a mural of the shoreline with pelicans.