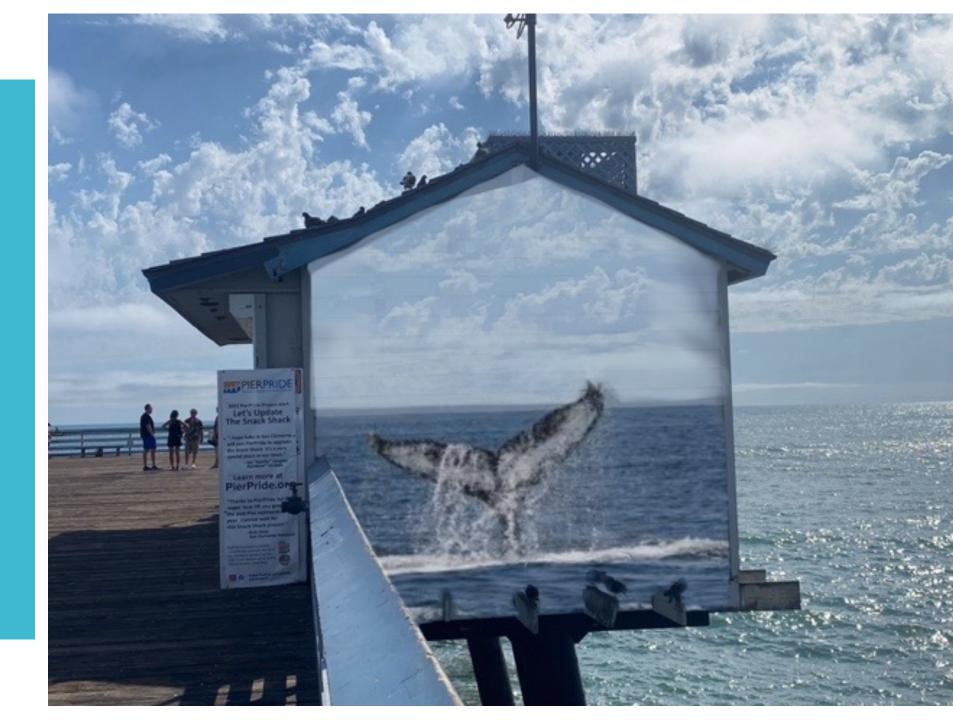

Mural 2 - on the north side, proposes a whale tale coming out of the ocean.

The stated goal and significance of the artwork is: The murals are a part of the PierPride Art On The Pier program will add public artwork to the pier for community enjoyment.

#### **Exhibit 2. Proposed Mural Artwork**

Mural 1 - south side:

Mural 2 - north side:

# Art On The Pier Snack Shack 2021

Dana Martino

South Side of Pier

Dana Martino

North Side of Pier