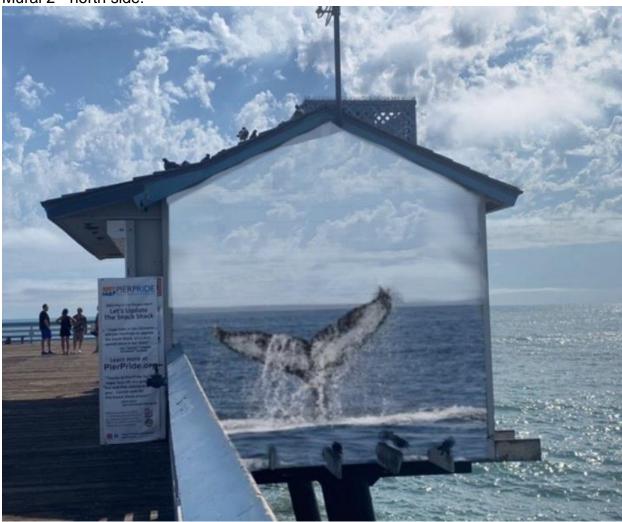

Mural 2 - on the north side, proposes a whale tale coming out of the ocean.

The stated goal and significance of the artwork is: The murals are a part of the PierPride Art On The Pier program will add public artwork to the pier for community enjoyment.

#### **Exhibit 2. Proposed Mural Artwork**

Mural 1 - south side:

Mural 2 - north side:

# Art On The Pier Snack Shack 2021

Dana Martino

South Side of Pier

Dana Martino

North Side of Pier